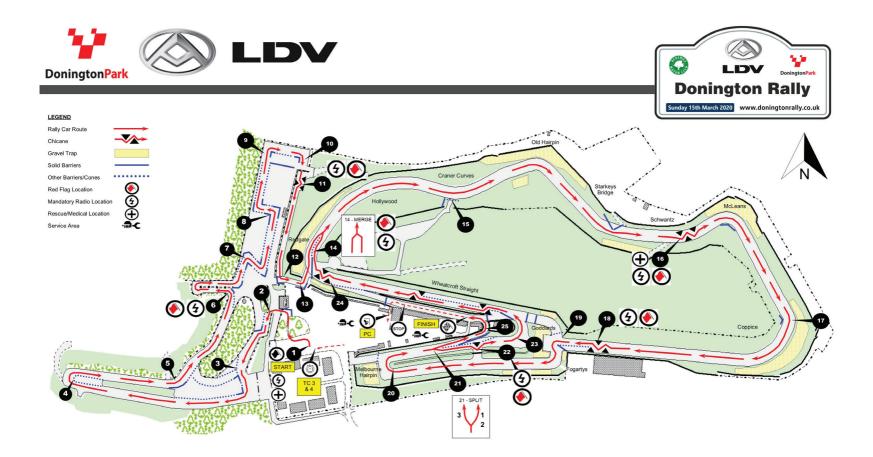

PLAN B - STAGE 2 AND 3

LENGTH = 8.74 MILES EACH STAGE STAGE BOGEY = 7 MIN 00 SECS STAGE MAXIMUM = 18 MIN 00 SEC