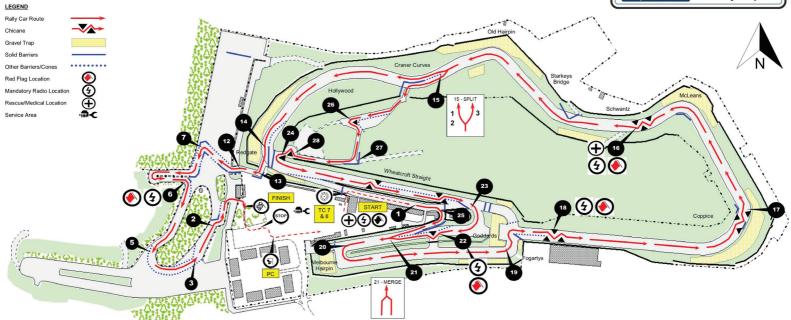

## $\mathsf{LENGTH} = 7.90 \text{ M}$

PLAN IS NOT TO SCALE POST NUMBERS ARE NOT CONSECUTIVE

## PLAN D - STAGE 6 AND 7

LENGTH = 7.90 MILES EACH STAGE STAGE BOGEY = 6 MIN 20 SECS STAGE MAXIMUM = 16 MIN 00 SEC