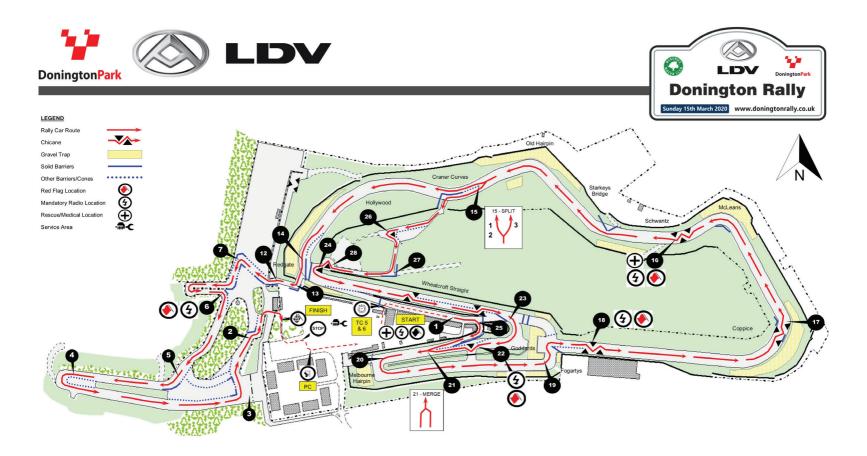

## PLAN C - STAGE 4 AND 5

LENGTH = 8.31 MILES EACH STAGE STAGE BOGEY = 6 MIN 39 SECS STAGE MAXIMUM = 17 MIN 00 SEC

PLAN IS NOT TO SCALE POST NUMBERS ARE NOT CONSECUTIVE