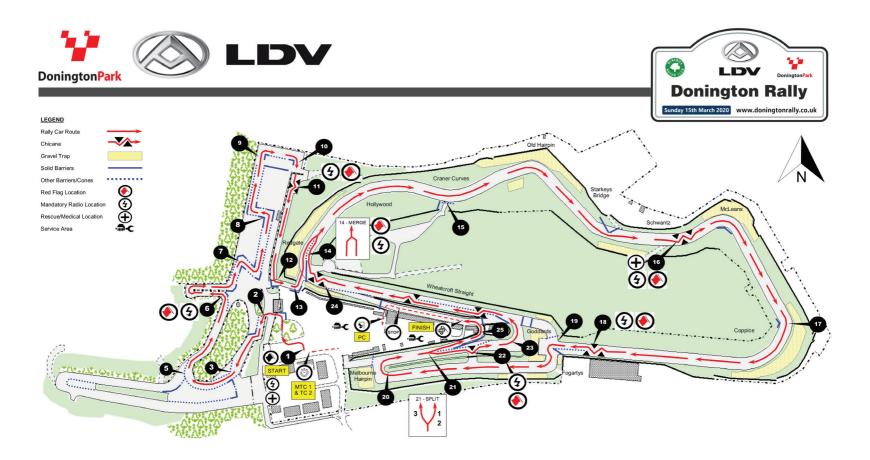

LENGTH = 8.32 MILES EACH STAGE STAGE BOGEY = 6 MIN 40 SECS STAGE MAXIMUM = 17 MIN 00 SEC

PLAN IS NOT TO SCALE POST NUMBERS ARE NOT CONSECUTIVE

LENGTH = 8.74 MILL

PLAN IS NOT TO SCALE POST NUMBERS ARE NOT CONSECUTIVE